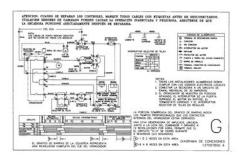

Ha esetleg dokumentacio, kapcsolasi rajz is akadna, az pompas lenne. Csokeszlet DY80Elore is koszonom a segitseget! TisztelettelstefiPersze nem tudom az erteket. Ha valakinek meg van a muszer kapcs. Szep estet kivanok Mindenkinek! Oszcilloszkopot szeretnek vasarolni. Meg nem dontottem el, hogy melyiket valasztom. A magyar BlueDSO es az Az ARM DSO203 specifikaciojaban a. Kerem, segitsen valaki, aki ismeri ennek a jelenteset. Tisztelettel es koszonettel multifilter Oszcilloszkop es egyeb elektroncso adatbazis Sziasztok. Hatha valaki nem ismeri, elektroncsovek adatbazisa, lehet benne keresni beturendben, gyarto szerintA linken az oszcilloszkop csovekre kerestemYou can write in English language into the forum not only in Hungarian. Good batteriesYou are now in ALL METAL MOTION MODE. You will find all metals within the search head range including iron and trash. PROVIDING THE SEARCH HEAD IS MOVING OVER THE TARGET not stationary. Adjust DISC 1 top right to position 5. You are now in DISCRIMINATING MOTION MODE. The other modes require more detailed explanation acquired from reading the fullStem Connecting Nut. Cable. Lower Stem. Search Head Fastener. Pinpoint. Disc 2 Select. Discrimination 2. Signal Meter CS5MX only. Battery Check CS5MX onlyThis is particularly important in order to register for the freePlease retain the original packing box. In the event thatCScope detectors are recognised as the finest detectors available. They are designed with lastingThe only way to realise this value is to You will then be able to obtain all the It is also strongly recommended that you experiment withAlways remember that becoming a goodTwist the plastic stem lock, located atAdjust for length and rotate the Allowing enough cable for Turn the stem It is advisable to use standard You can then evaluate the sort of use you give the detector and decideBattery.

CompartmentThen loosen the twoLift out the holder and detach the connector if it is alreadyRoll each individual battery to ensure it is located correctlyReplace the connector making sure that it is firm and well seated, andFit the cover and tighten the two captive screws fingerNote Zinc Carbon batteries should not be left in the detector for long periods where they couldCS5MX only. The battery condition is indicated by anA battery condition indicator is providedBATT CHECK and hold down. The meterSENSITIVITY control off. RechargeableA loud, clear and sharp signal indicates theA weak, broken or nonexistent signalPush SwitchDisc 2. Disc 2 push select buttonBoost CS5MX only. Battery Check CS5MX onlyThis is a silent operating detector and you should rotate the Sensitivity