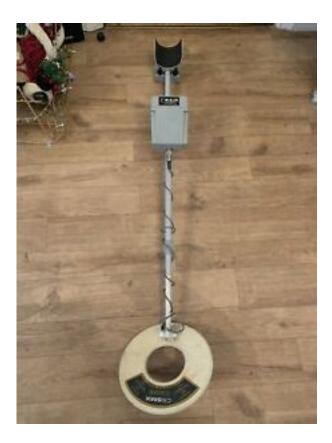

Remember it is illegal for anyone to use a metal detector on a scheduled ancient monument unless permission has been obtained from the Historic Buildings and Ancient Monument Commission for England or the Secretary of State for the Environment in Scotland and Wales. In any way cant Lastmanuals be held responsible if the document you are looking for is not available, incomplete, in a different language than yours, or if the model or language do not match the description. Lastmanuals, for instance, does not offer a translation service. To find out more or to optout, please check our Cookie Policy. For further information check our Privacy Policy. Looks like "C scope professional metal detector cs5mx" has already been sold. Check out some similar items below. You may be also interested in Cabinet old charm corner cabinet corner cabinet antique display cabinet old charm cabinet nathan display cabinet french bedside cabinet bedside cabinet solid oak sideboard cabinet tv cabinet antique cabinet high sleeper cabin bed old charm tv cabinet vintage sideboard cabinet mid century g plan sideboard cabinet wooden cabinet See similar items metal detector 600.00 Here Im selling a metal detector with all accessories as seen in pics, in as new condition, if you have any questions please message me. Children's Digital metal detector 5.00 Full working order metal detector with headphones 120.00 metal treasure finder. MonoScope 35.00 20x60x60 magnificationComes with adjustable tripod. Make. Zennox. Magnifying scope 15.00 Brand new magnifying scope Silent scope 0.50 Ps2 game Hwake bird scope 220.00 Hi this is a bird scope mint condition, never used. Now you will be able to see the birds far away. It is specially designed to extract juice from pomegranates, but it will do the same with oranges, grapefruit, lemons, mandarins or green lemons. The most significant feature of this model the diameter of the bowl 11.5 cm that can easily squeeze large pomegranates and grapefruits.