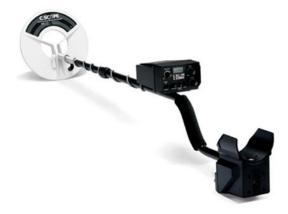

Ha esetleg dokumentacio, kapcsolasi rajz is akadna, az pompas lenne. Csokeszlet DY80Elore is koszonom a segitseget! TisztelettelstefiPersze nem tudom az erteket. Ha valakinek meg van a muszer kapcs. Szep estet kivanok Mindenkinek! Oszcilloszkopot szeretnek vasarolni. Meg nem dontottem el, hogy melyiket valasztom. A magyar BlueDSO es az Az ARM DSO203 specifikaciojaban a. Kerem, segitsen valaki, aki ismeri ennek a jelenteset. Tisztelettel es koszonettel multifilter Oszcilloszkop es egyeb elektroncso adatbazis Sziasztok. Hatha valaki nem ismeri, elektroncsovek adatbazisa, lehet benne keresni beturendben, gyarto szerintA linken az oszcilloszkop csovekre kerestemYou can write in English language into the forum not only in Hungarian. Good batteriesYou are now in ALL METAL MOTION MODE. You will find all metals within the search head range including iron and trash. PROVIDING THE SEARCH HEAD IS MOVING OVER THE TARGET not stationary. Adjust DISC 1 top right to position 5. You are now in DISCRIMINATING MOTION MODE. The other modes require more detailed explanation acquired from reading the fullStem Connecting Nut. Cable. Lower Stem. Search Head Fastener. Pinpoint. Disc 2 Select. Discrimination 2. Signal Meter CS5MX only. Battery Check CS5MX onlyThis is particularly important in order to register for the freePlease retain the original packing box. In the event thatCScope detectors are recognised as the finest detectors available. They are designed with lastingThe only way to realise this value is to You will then be able to obtain all the It is also strongly recommended that you experiment withAlways remember that becoming a goodTwist the plastic stem lock, located atAdjust for length and rotate the Allowing enough cable for Turn the stem It is advisable to use standard You can then evaluate the sort of use you give the detector and decideBattery.

CompartmentThen loosen the twoLift out the holder and detach the connector if it is alreadyRoll each individual battery to ensure it is located correctlyReplace the connector making sure that it is firm and well seated, andFit the cover and tighten the two captive screws fingerNote Zinc Carbon batteries should not be left in the detector for long periods where they couldCS5MX only. The battery condition is indicated by anA battery condition indicator is providedBATT CHECK and hold down. The meterSENSITIVITY control off. RechargeableA loud, clear and sharp signal indicates theA weak, broken or nonexistent signalPush SwitchDisc 2. Disc 2 push select buttonBoost CS5MX only. Battery Check CS5MX onlyThis is a silent operating detector and you should rotate the Sensitivity