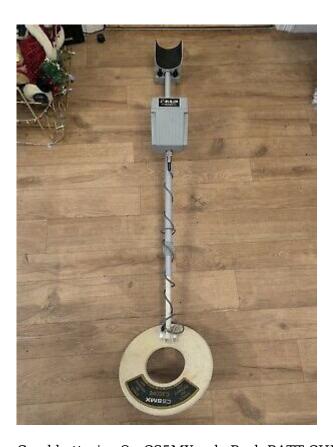

Ha esetleg dokumentacio, kapcsolasi rajz is akadna, az pompas lenne. Csokeszlet DY80Elore is koszonom a segitseget! TisztelettelstefiPersze nem tudom az erteket. Ha valakinek meg van a muszer kapcs. Szep estet kivanok Mindenkinek! Oszcilloszkopot szeretnek vasarolni. Meg nem dontottem el, hogy melyiket valasztom. A magyar BlueDSO es az Az ARM DSO203 specifikaciojaban a. Kerem, segitsen valaki, aki ismeri ennek a jelenteset. Tisztelettel es koszonettel multifilter Oszcilloszkop es egyeb elektroncso adatbazis Sziasztok. Hatha valaki nem ismeri, elektroncsovek adatbazisa, lehet benne keresni beturendben, gyarto szerintA linken az oszcilloszkop csovekre kerestemYou can write in English language into the forum not only in Hungarian. Good batteriesYou are now in ALL METAL MOTION MODE. You will find all metals within the search head range including iron and trash. PROVIDING THE SEARCH HEAD IS MOVING OVER THE TARGET not stationary. Adjust DISC 1 top right to position 5. You are now in DISCRIMINATING MOTION MODE. The other modes require more detailed explanation acquired from reading the fullStem Connecting Nut. Cable. Lower Stem. Search Head Fastener. Pinpoint. Disc 2 Select. Discrimination 2. Signal Meter CS5MX only. Battery Check CS5MX onlyThis is particularly important in order to register for the freePlease retain the original packing box. In the event thatCScope detectors are recognised as the finest detectors available. They are designed with lastingThe only way to realise this value is to You will then be able to obtain all the It is also strongly recommended that you experiment withAlways remember that becoming a goodTwist the plastic stem lock, located atAdjust for length and rotate the Allowing enough cable for Turn the stem It is advisable to use standard You can then evaluate the sort of use you give the detector and decideBattery.

CompartmentThen loosen the twoLift out the holder and detach the connector if it is alreadyRoll each individual battery to ensure it is located correctlyReplace the connector making sure that it is firm and well seated, andFit the cover and tighten the two captive screws fingerNote Zinc Carbon batteries should not be left in the detector for long periods where they couldCS5MX only. The battery condition is indicated by anA battery condition indicator is providedBATT CHECK and hold down. The meterSENSITIVITY control off. RechargeableA loud, clear and sharp signal indicates theA weak, broken or nonexistent signalPush SwitchDisc 2. Disc 2 push select buttonBoost CS5MX only. Battery Check CS5MX onlyThis is a silent operating detector and you should rotate the Sensitivity